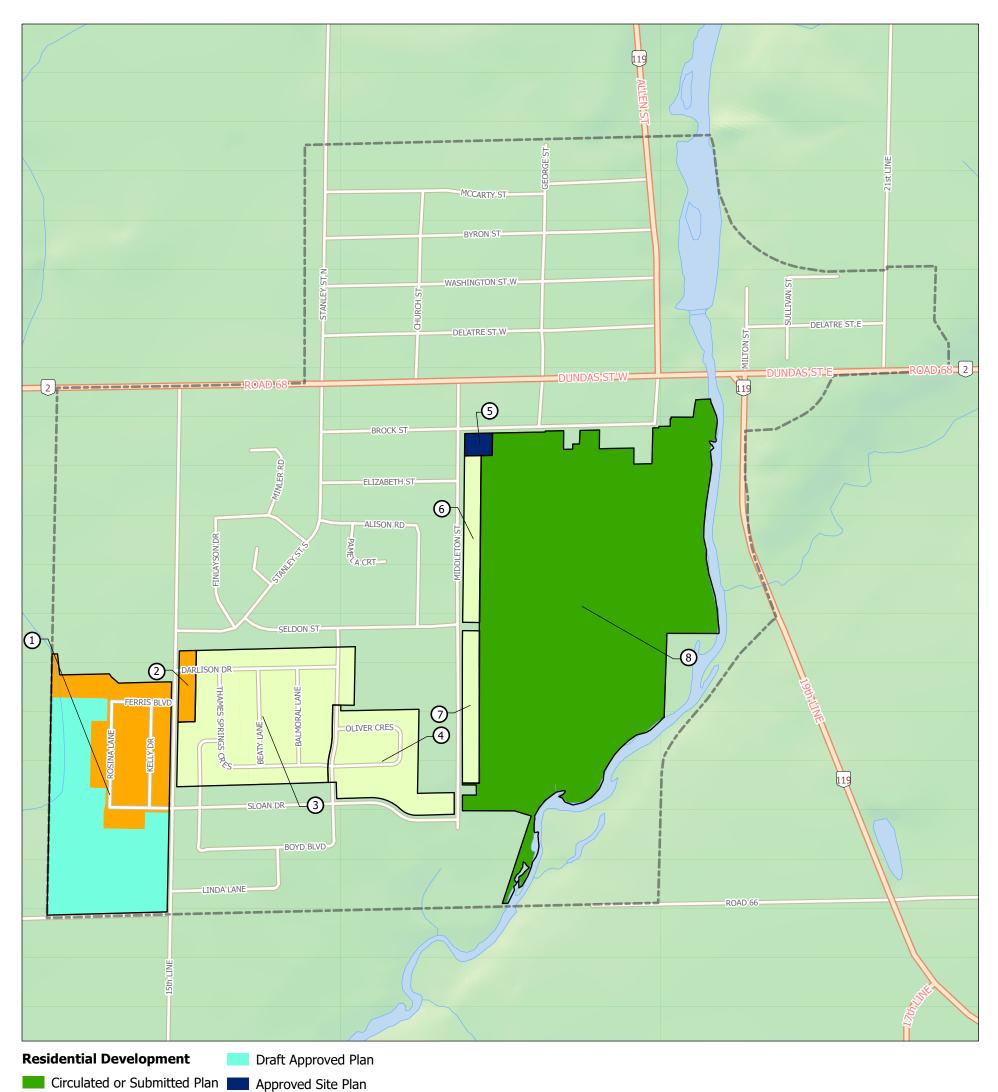

## **Development Activity - Village of Thamesford**

| Map # | File Number          | Name                                             | Total Units |
|-------|----------------------|--------------------------------------------------|-------------|
| 1     | SB18-09-5            | Mimadala Holdings Inc.                           | 199         |
| 2     | SB10-04-5            | Loy-EI Sloan Development Inc.                    | 9           |
| 3     | SB12-07-05           | TOIL Development Inc. "Thames Springs"           | 152         |
| 4     | 32T-05002, 32T-99002 | TOIL Development Inc. "Thames Springs" (Phase 4) | 55          |
| 5     | SB24-01-5/SP5-22-01  | Нодд                                             | 10          |
| 6     | SB21-08-5            | Kingwood Riverside Towns Ltd. Ph. 1B             | 56          |
| 7     | SP5-21-01            | Kingwood Riverside Towns Ltd. Ph. 1A             | 61          |
| 8     | SB22-10-5            | Kingwood Riverside Developments Ltd.             | 1247        |

## LAST UPDATE: July, 2024

Note: These maps are not intended to show all development. Only larger residential and industrial subdivisions/site plan applications are depicted.

Growing stronger together