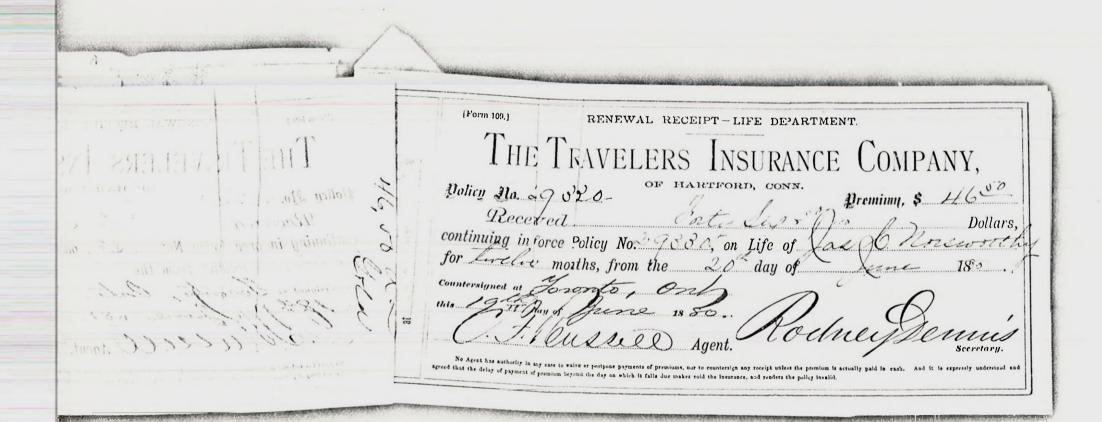

8-9-1800.D)

Montreal Auth Britishan Alerrantile CANADA BRANCH, Received this -from Je Norsworthy
the sum of One hundred and four me 35 Wollars for Insuring the sum of \$ 5.000of Solicy 10 19 100 from the 12th day of Sebruary Supplier hundred 9