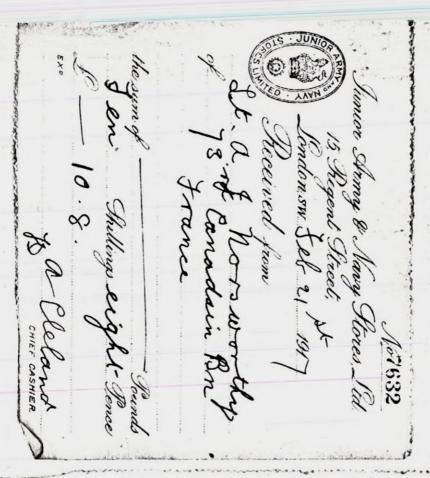

8-9-1800.D)

Montreal Auth Britishan Alerrantile CANADA BRANCH, Received this -from Je Norsworthy
the sum of One hundred and four me 35 Wollars for Insuring the sum of \$ 5.000of Solicy 10 19 100 from the 12th day of Sebruary Supplier hundred 9