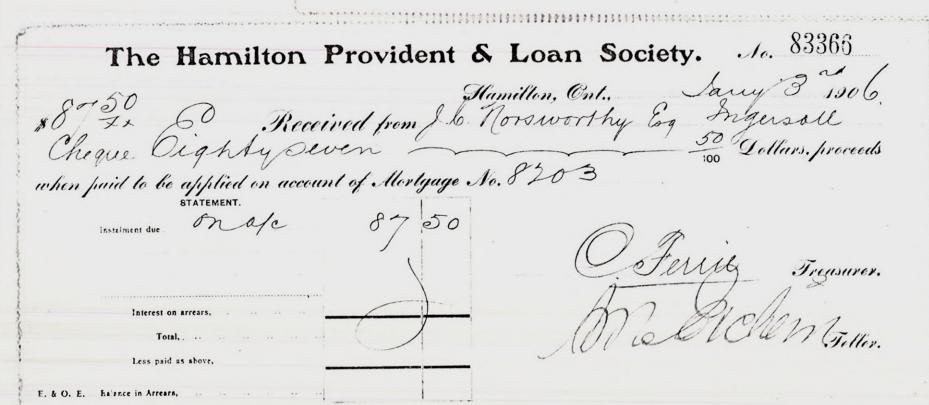

------------------|----------------------|
| \$ 82 xx 6 Received from \$ 6. Son                  | sworthy Eg Ingersoll |
| when paid to be applied on account of Mortgage .    | No. 577/             |
| *Instalment due Sch /1900 8250                      | OFERRIE TO           |
| Interest on arrears,                                | Me Dichem Toller     |
| Less paid as above,  E. & O. E. Balance in arrears, |                      |

The Hamilton Provident & Loan Society. 10. 84486

8 7 × 6 Required from 6 Norwworthy Ingersole

Cheque English on account of Mortgage No. 8 20 3

STATEMENT.

Instalment due Inly / 06 8 7 50

Interest on account of Mortgage No. 8 20 3

Interest on account of Mortgage No. 8 20 3

First in Treasurer.

Total.

Less paid as above,

E. & O. E. Balance in Arrears,



| The Hamilton Pr                                       | rovident &     | Loan Society. No. 92558                                        |
|-------------------------------------------------------|----------------|----------------------------------------------------------------|
| \$82 0 Receive                                        | ed from 6 Non  | amillon, Ont., Sept 2 1910 sworthy Ingersoll Dollars, proceeds |
| Cheque Eighty sc<br>whem paid to be applied on accoun | of Mortgage J. | No.5771 Dollars, proceeds                                      |
| STATEMENT.                                            | 82 50          |                                                                |
|                                                       |                | Cegrie Treasurer.