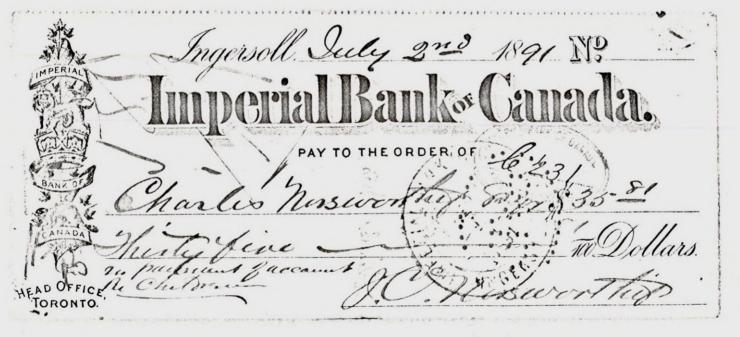

herewith such receipts, with the request that you advise the

borrower to retain them in a place of safety.

Tours truly

Secretary.

(May 28, 1901.)

# Canada Life Assurance Company

ACENCY AT Toronto, Feb., 4th ..14.

J. C. Norsworthy Esq.,

Ingersoll.

Ont.

Dear Sir:

I acknowledge, with thanks, your remittance to cover premium upon policy No..29.961....and have pleasure in enclosing receipt.

Yours truly,

Agent.

#### Canada Life Assurance Company TORONTO, CANADA

29 961 Policy No.

Life of

J.C. Norsworthy

RECEIVED amount of Renewal Premium as shown below.

| AMOUNT OF PREM. | ном | PAYABLE | WHEN DUBLETIS | BRANCH          |
|-----------------|-----|---------|---------------|-----------------|
| \$26.50         | 0   | Yearly  | Fabrie due 14 | Eastern Ontario |

Form No. 144









The Canada Life Assurance Company TORONTO, ONT. Policy. Nº 29961 4, Received this day of 190 the Premium above stated for Me year due the toth day of February 1901 upon the life of J. C. Mors worthy agreeably with the terms of Policy of the above number EXAMINED G. O. Ol.

RENEWAL RECEIPT

POLICY NO. 10,036

### The Mutual Life Assurance Company of Canada

**STATEMENT** 

To 1 Years Prem., \$ 61.92

3.09

By Surplus, \$\_

Dr.

Balance, Dr. \$ 58.83

Form 25 50m-8-10 R.D.&Co.

WATERLOO, ONT., Nov.1st., 1910.

Assurance on the life of

Agent or Cashier

Jas. C. Norsworthy.

Received the premium due this day on this

policy as per statement.

This receipt is valid only when countersigned by the agent or cashier of the company, to whom payment of the above amount has been made.

Agents