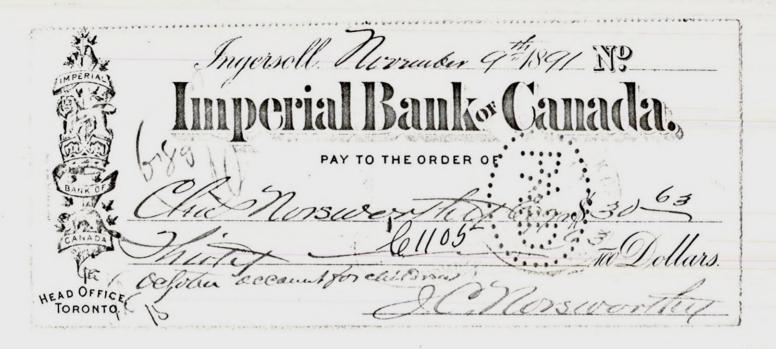

rn herewith such receipts, with the request that you advise the

borrower to retain them in a place of safety.

Tours truly

Secretary.

(May 28, 1901.)

# Canada Life Assurance Company

ACENCY AT Toronto, Feb., 4th ..14.

J. C. Norsworthy Esq.,

Ingersoll.

Ont.

Dear Sir:

I acknowledge, with thanks, your remittance to cover premium upon policy No..29.961....and have pleasure in enclosing receipt.

Yours truly,

Agent.

#### Canada Life Assurance Company TORONTO, CANADA

29 961 Policy No.

Life of

J.C. Norsworthy

RECEIVED amount of Renewal Premium as shown below.

| AMOUNT OF PREM. | ном | PAYABLE | WHEN DUBLETIS | BRANCH          |
|-----------------|-----|---------|---------------|-----------------|
| \$26.50         | 0   | Yearly  | Fabrie due 14 | Eastern Ontario |

Form No. 144









The Canada Life Assurance Company TORONTO, ONT. Policy. Nº 29961 4, Received this day of 190 the Premium above stated for Me year due the toth day of February 1901 upon the life of J. C. Mors worthy agreeably with the terms of Policy of the above number EXAMINED G. O. Ol.

RENEWAL RECEIPT

POLICY NO. 10,036

### The Mutual Life Assurance Company of Canada

**STATEMENT** 

To 1 Years Prem., \$ 61.92

3.09

By Surplus, \$\_

Dr.

Balance, Dr. \$ 58.83

Form 25 50m-8-10 R.D.&Co.

WATERLOO, ONT., Nov.1st., 1910.

Assurance on the life of

Agent or Cashier

Jas. C. Norsworthy.

Received the premium due this day on this

policy as per statement.

This receipt is valid only when countersigned by the agent or cashier of the company, to whom payment of the above amount has been made.

Agent