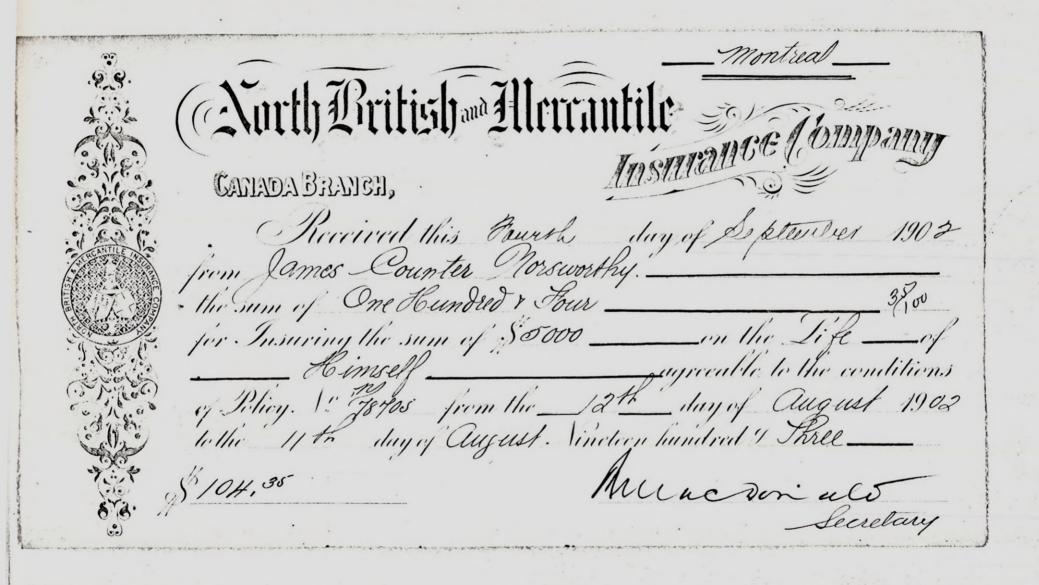

North Britishad Alerrantile Josephny Received this Third day of March 190 4 the sum of One I bundred & Four for Insuring the sum of \$ 5000 \_\_\_\_ on the Life\_if of Policy 18705 from the \_\_ 12th\_\_ day of February\_1902 to the \_\_ 11th\_\_ day of Jubruary\_1902 \$ 104 700 Unac Donals