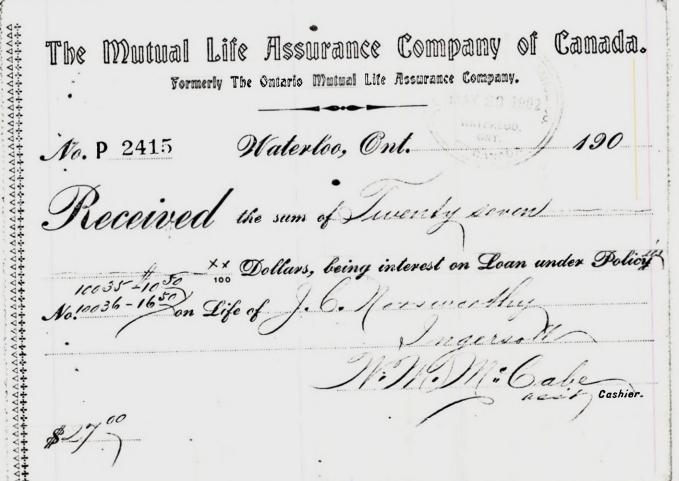

Ingersoll,

norleigh"

Ont.

No. 335. 19m-3-16.

N.B.—This Receipt must be countersigned.

e of Payment.

The Mutual Life Assurance Company Formerly The Ontario Mutual Life Assurance Company. PAID Waterloo, Ont 1 deven 10000 H MAY 6 1901 WATERLOO.