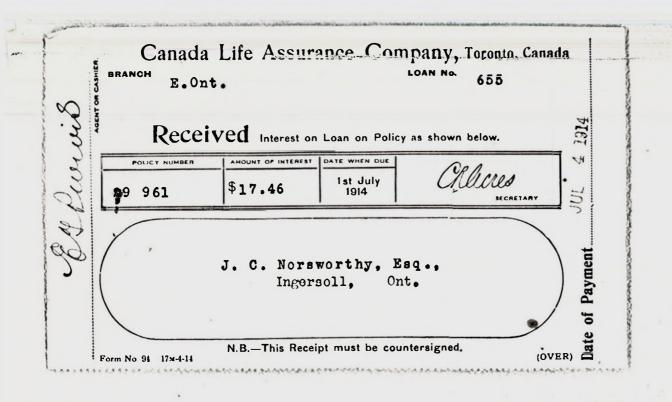

cretary.

#### The Canada Life Assurance Company TORONTO, CANADA

Policy No. 29 961

LIFE OF

J.C. Norsworthy

RECEIVED amount of Renewal Premium as shown below,

| AMOUNT OF PRHM. | HOW PAYABILE | WHEN DUR    | BRANCH  |
|-----------------|--------------|-------------|---------|
| \$26.50         | O Yearly     | 6 Feb. 1912 | Toronto |

N.B.—This Receipt must be countersigned.

Loan No. 6 5-5

### Canada Life Assurance Company's Offices

TORONTO

Received this JAN 10 1902 

for Interest, due 1st Jan., 1902, on Loan on Policy No. 29961

6. horsworthy

(10000-11-01)

#### Canada Life Assurance Company's Offices TORONTO.

Received this 4 JUL1905 190, the amount above stated, being

for Interest due not July, 190, on Loan on Policy No. 29961

on Life of....

6. horrworthy

Asst. Secretary.



Loan No. 655

# Canada Life Assurance Company's Offices TORONTO.

| TReceived this         | 4 JAN 1905         | 190, the amount a   | bove stated, being |
|------------------------|--------------------|---------------------|--------------------|
| for Interest due 1st J | an., 190 S, on Loa | n on Policy No. 290 | 761                |
| on Life of 6           |                    |                     | •                  |
|                        |                    | 0 1:30 11           | 1.                 |
|                        |                    | 1 6-                | 100                |

10,000-12-105

88

からいちからいとうとうとうとうとうとうとうとうとうとう

Asst. Secretary.

#### Canada Life Assurance Company, Toronto, Canada BRANCH E.Ont.

### Received Interest on Loan on Policy as shown bel