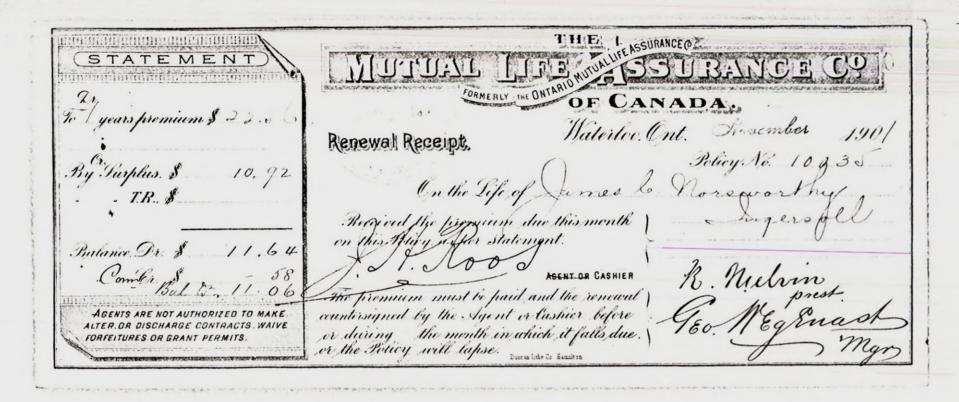

Ingersoll,

norleigh"

Ont.

No. 335. 19m-3-16.

N.B.—This Receipt must be countersigned.

e of Payment.

The Mutual Life Assurance Company Formerly The Ontario Mutual Life Assurance Company. PAID Waterloo, Ont 1 deven 10000 H MAY 6 1901 WATERLOO.