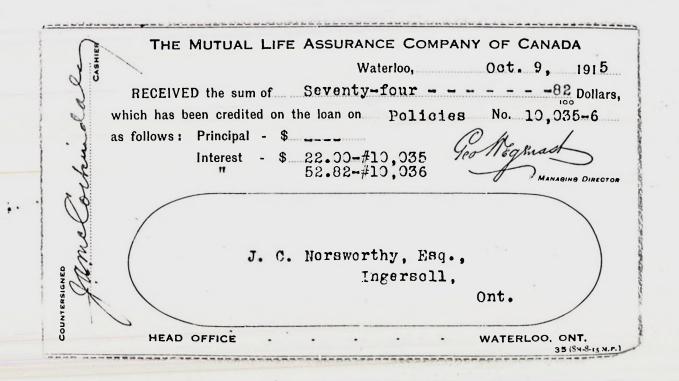

| \$ 8550. RECEIVED FROM J. 6. Eighty two                | HAMILTON, ONT., Sept. 5 191/<br>Notoworthy Ingersoll  DOLLARS, PROCEEDS |
| WHEN PAID TO BE APPLIED ON ACCOUNT OF MORTGAGE No. 577 |                                                                         |
| INSTALMENT DUE LEN / 11 8250                           |                                                                         |
| INTEREST ON ARREARS,                                   | BOO CO CONTREASURER                                                     |
| LESS PAID AS ABOVE,                                    | M/6 ERCHON7 TELLER                                                      |
| E. & O. E. BALANCE IN ARREARS                          |                                                                         |



Conveyance to ElSoshoother S. 6. Norsworthy in Just for Edward With best So sworther Stanley Counter No Sworthy age, Alfred James Nosevorthy) minos John Tildon No sevorchys of his own right or as her aflaw, of the totate the pollowing form Nosworthy hysperst wife.

Lubject to mortgages centstanding I have her outstanding prorte her death (Mf.1)

. In case of death of either of Trusters near eldest son of of age to take place or fnot of age. surviving truster act as sole truster tell act. Honly one Ron servous he tract as love truster Consideration #1 x That ICA give Consworthy

life lease of agree to

have aft & Juv N. Join was life haves as they come of age. pragruing to forget of nominal eum say 50 Fast years.d. not de Ro. I CA to pay interest on Mitges outstanding for sunewah of ecome