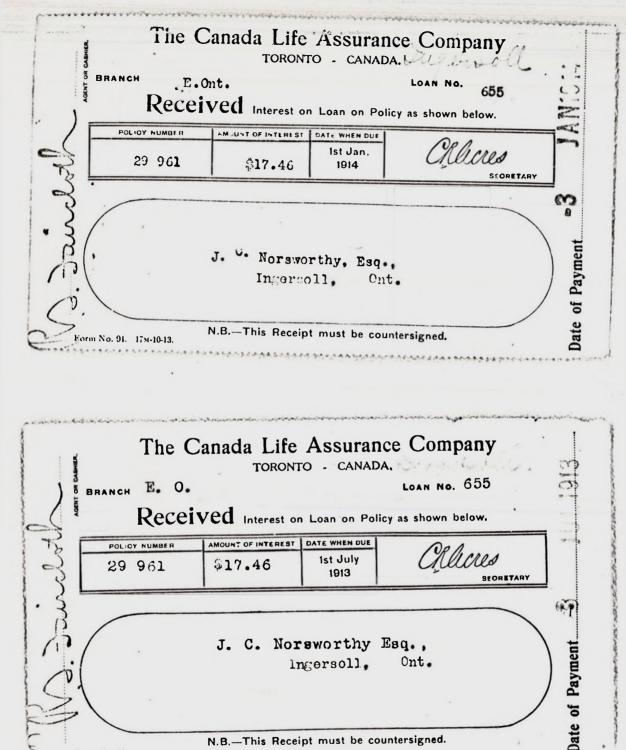

| Life Assurance  Amount of Premium  HOW PAYABLE         | ce Company,  f J. C. Nors  n as shown below.  WHEN DUE  6 Feb. 1915          | Toronto, Canada<br>worthy  BRANCH  Eastern Ontario |
| James    | Canada L Policy No. 29 96 Rereited  AMOUNT OF PREM. \$26.50 | Life Assurance  Amount of Premium  HOW PAYABLE         | ce Company, f J. C. Nors n as shown below.  WHEN DUE 6 Feb. 1915  President. | Toronto, Canada<br>worthy  BRANCH  Eastern Ontario |
| No No    | Canada L Policy No. 29 96 Rereited  AMOUNT OF PREM. \$26.50 | amount of Premium  HOW PAYABLE  O Yearly  C. Norsworth | ce Company, f J. C. Nors n as shown below.  WHEN DUE 6 Feb. 1915  President. | Toronto, Canada<br>worthy  BRANCH  Eastern Ontario |

See Important Notice as to Proof of Age on the back.







N.B.—This Receipt must be countersigned.

Form No. 91

#### Canada Life Assurance Company TORONTO, CANADA

Pelicy No.

29 961

J. C. Norsworthy

RECEIVED amount of Renewal Premium as shown below.

| AMOUNT OF PREM. | HOW PAYABI,E | WHEN DUE      | BRANCH          |
|-----------------|--------------|---------------|-----------------|
| \$26, 50        | O Yearly     | 6. Feb. 1913. | Eastern Ontario |

his Receipt must be countersigned.

Cashier or Agent.

Secretary.

Canada Life Assurance Company, Toronto, Canada E.Ont. 655

Received Interest on Loan on Policy as shown below.

| POLICY NUMBER | AMOUNT OF INTEREST | DATE WHEN DUE    | 0-1    |
|---------------|--------------------|------------------|--------|
| 29 961        | \$ 17.46           | 1st Jan.<br>1916 | CHUCUS |

J. C. Norswo