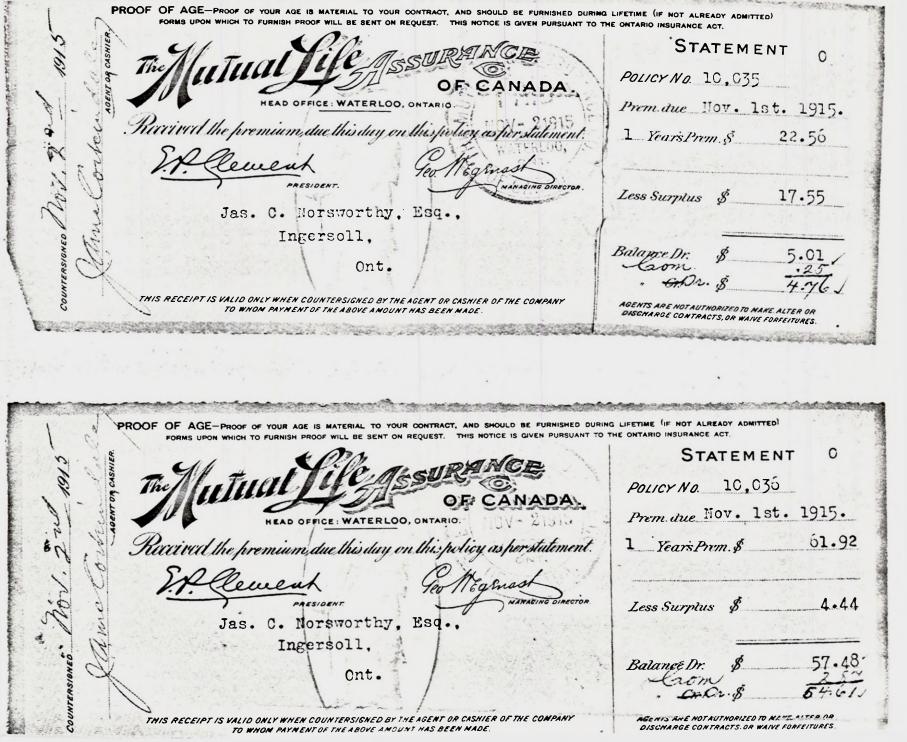

Ingersoll,

norleigh"

Ont.

No. 335. 19m-3-16.

N.B.—This Receipt must be countersigned.

e of Payment.

The Mutual Life Assurance Company Formerly The Ontario Mutual Life Assurance Company. PAID Waterloo, Ont 1 deven 10000 H MAY 6 1901 WATERLOO.