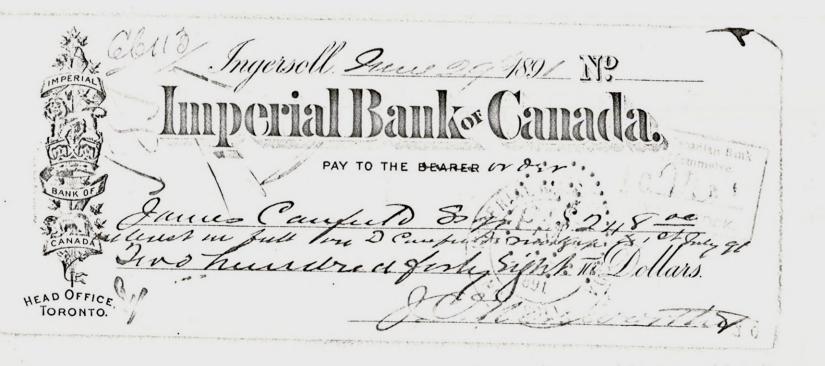

| Haspillon, Ont. Sang 3 1902<br>Norsworthy Jugusoul |
| Received from L. Received from L. Cheque One frundred: | No 8 20 3 Collars, proceeds                        |
| STATEMENT.  Instalment due Lanifigo 2 /00 -            |                                                    |
|                                                        | OFERRIL Treasurer.                                 |
| Interest on arrears,                                   | An Balas                                           |
| Total,                                                 | Teller.                                            |
| E. & O. E. Balance in arrears,                         |                                                    |

many process of the contract of the state of the contract of t



| The Hamilton I