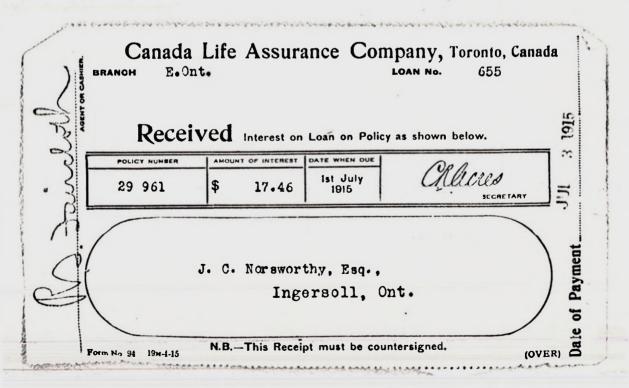

Ingersoll,

norleigh"

Ont.

No. 335. 19m-3-16.

N.B.—This Receipt must be countersigned.

e of Payment.

The Mutual Life Assurance Company Formerly The Ontario Mutual Life Assurance Company. PAID Waterloo, Ont 1 deven 10000 H MAY 6 1901 WATERLOO.