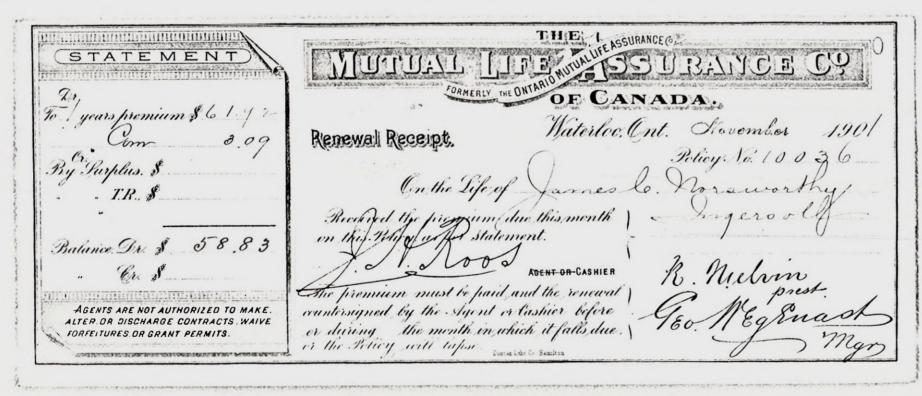

Ingersoll,

norleigh"

Ont.

No. 335. 19m-3-16.

N.B.—This Receipt must be countersigned.

e of Payment.

The Mutual Life Assurance Company Formerly The Ontario Mutual Life Assurance Company. PAID Waterloo, Ont 1 deven 10000 H MAY 6 1901 WATERLOO.