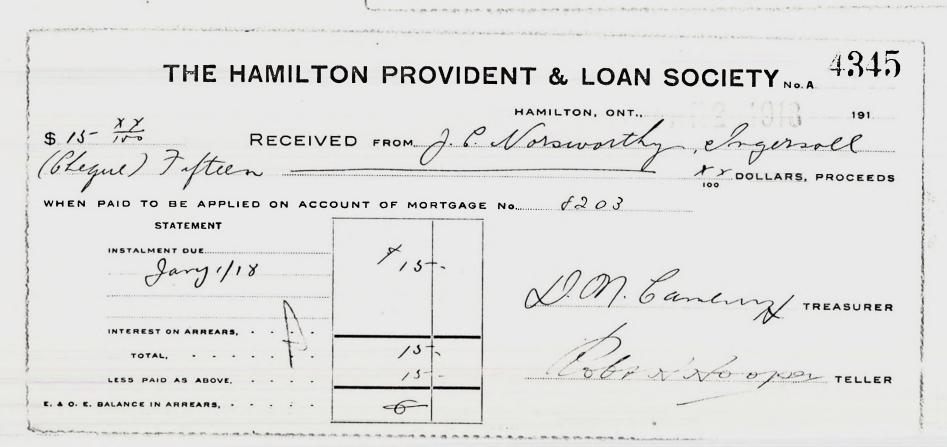

ON ACCOUNT OF MORTGAGE No. 5771 STATEMENT INSTALMENT DUE. MINTEREST ON ARREARS. TOTAL. LESS PAID AS ABOVE. E. A O. E. BALANCE IN ARREARS.

| THE HAMILTON PROVIDENT & LOAN SOCIETY No. 90092         |
|---------------------------------------------------------|
| HAMILTON, ONT., Jeby 6 1913                             |
| \$35. RECEIVED FROM B. Norsworthy                       |
| Cheque Juffy five Dollars. PROCEEDS                     |
| WHEN PAID TO BE APPLIED ON ACCOUNT OF MORTGAGE No. 3771 |
| INSTALMENT DUE Meh 1/13 55 -                            |
| ( Seriel TREASURER                                      |
| INTEREST ON ARREARS.                                    |
| LESS PAID AS ABOVE,                                     |
| E. & O. E. BALANCE IN ARREARS.                          |



The Hamilton Provident & Loan Society. No. 85979

Hamilton, Onl., Febry 28 1007

Received from J. No rowothy

Cheque Severey from J. No rowothy

One que Severey from J. No rowothy

Sparement,

Instalment due Nuch 107

Total,

Less paid as above,

E. & O. E. Balance in Arrears,

E. & O. E. Balance in Arrears,

E. & O. E. Balance in Arrears,

| THE HAMILTON PROVIDE                           | ENT & LOAN SOCIETY No. A 219                         |
|------------------------------------------------|------------------------------------------------------|
| \$55 RECEIVED FROM 16                          | HAMILTON, ONT., Mich 2 19125<br>Norsworthy Ingersoll |
|                                                | 100                                                  |
| WHEN PAID TO BE APPLIED ON AC