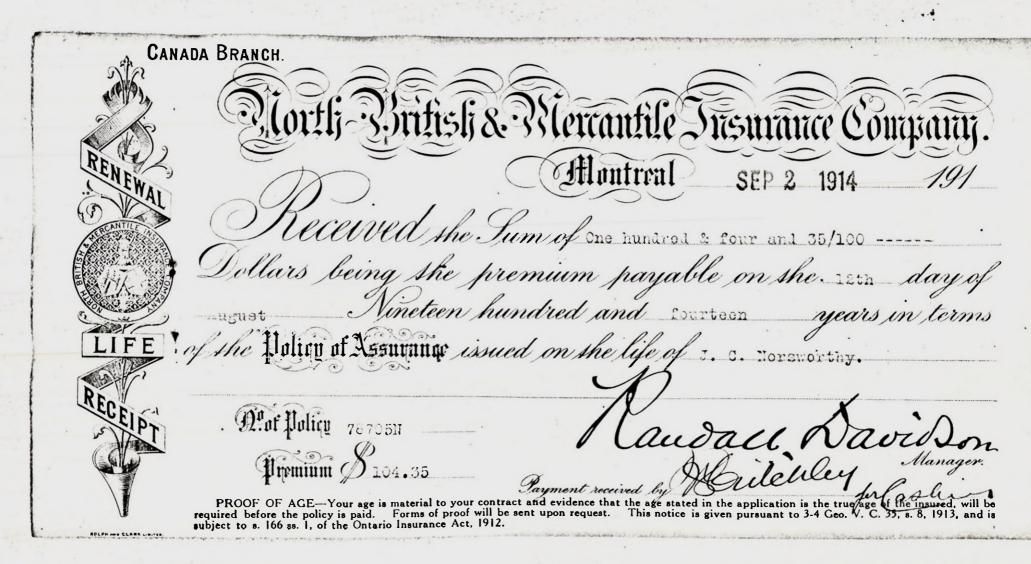

r there is no expense attending the transaction, which should be taken into account. I am aware that some Companies charge 5½%, and possibly others only 5%, but in this, as in many other matters, competition with other Companies is the governing idea. I do not think our Company suffers in point of popularity on account of the rate of interest charged on policy loans, which I believe to be fair and reasonable, all things considered.

Yours truly,

Manager.

## The Mutual Life Assurance Company of Canada.

Formerly The Ontario Mutual Life Assurance Company.

Jr. P 9225

Waterloo, Ont.



Received the sum of Twenty seven----

----- Dollars, being interest on Loan under Policy

No. 10035-60n Life of J.C. Norsworthy, Esq.,

Ingersoll. Ont.

# 10035- \$10.50

# 10036- 16.50

Cashier.

\$ 27.00





CANADA BRANCH. AUG 17 1910 Veccoved she Sum of One hundres & four Dollars being the premium payable on the 12th day of August Nineteen hundred and ten years in terms of the Holicy of Assurance issued on the life of \$6. Norsworthy Premium \$ 104 35

North Britishand Alerrantile CAMADA BRADEII, Received this South day of September from & & Novsworthy Erg of Policy No 7870 & from the 12 day of tothe 11 day of Telenary Ninetien hundred 9 Macsonals Secretary, Canada Branch.







| L. No. 4551