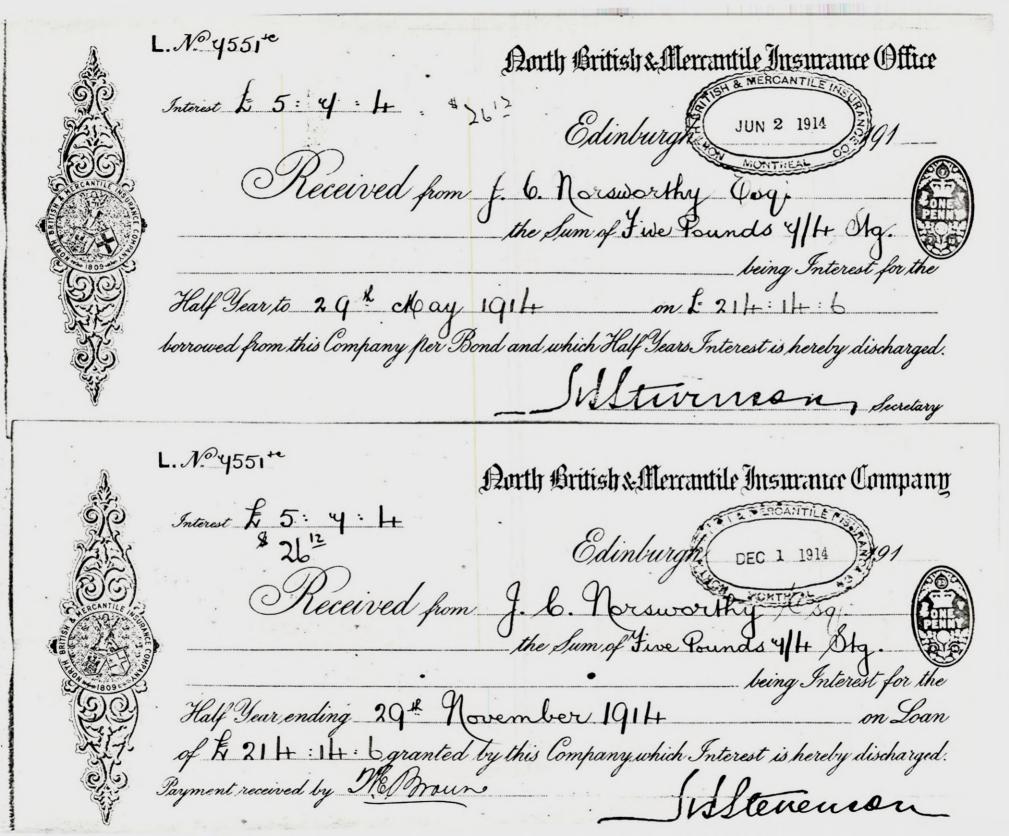

| L. No. 4551                              |                                                         |
|------------------------------------------|---------------------------------------------------------|
| Interest & 3 4 6 7 16 44.                | THE NORTH BRITISH AND MERCANTILE INSURANCE OFFICE,      |
| Interest & J                             | Edinburgh, NOV 15 1905 190                              |
| 012                                      |                                                         |
| Olecewed from                            | the Sum of Three Counds 4/6 Sta                         |
| <u> </u>                                 | II MIVING                                               |
| to 29 th November 1906                   | being the Interest for the Half fear  on [ 136: 12: 10. |
|                                          | nd which Half Year's Interest is hereby discharged.     |
| y and company per seems, and             |                                                         |
|                                          | Mtwerson, Secretary.                                    |
|                                          |                                                         |
| L. No. 4.551                             | THE NORTH BRITISH AND MEBCANTILE PRINCIPANCE OFFICE,    |
| Interest £3:8:H: 16.63                   | Edinburgh, NOV 5 1907                                   |
|                                          | Eathourgh; Nov 5 25 150                                 |
| Received from                            | ames b Nonworthubsa                                     |
| ^                                        |                                                         |
|                                          | the Sum of Three Tounds 1H / Ita                        |
| 00 / 1000                                | being the Interest for the Half Year                    |
|                                          | on f 136: 12: 10                                        |
| borrowed from this Company per Bond, and | d which Half Year's Interest is hereby discharged.      |
|                                          | 73.2.2/11 -11 - C.                                      |
|                                          | Actuary 7                                               |

Mummer min bertuind meeting CANADA BRANCH.

| L. No. 7551        |                                                                           |
|--------------------|---------------------------------------------------------------------------|
| Interest £3: 8:4 = | THE NORTH BRITISH AND MERCANTILE INSURANCE OFFICE,  Edinburgh, MAY 11 190 |
| Received fr        | om James 6. Norsworthy Esq the Sum of Three Pounds 8/4 Stq                |
|                    | the Sum of Shree Voundo 8/4 Stg  being the Interest for the Half Year     |
| to 29 May 1909     | on £136:12:10                                                             |
|                    | ond, and which Half Year's Interest is hereby discharged.  Secretary.     |

| •                                     | THE NORTH BRITISH AND MERCANTILE INSURANCE OFFICE.  Interest f3: 8: 4  Edinburgh Nov 20 1909  Received from James ( Norsworthy log) |
|---------------------------------------|-------------------------------------------------------------------------------------------------------------------------------------|
|                                       | the Sum of Three Founds 8/4 Sty.  being the Interest for the Half Year                                                              |
|                                       | to 29 November 1909 on £136: 12:10                                                                                                  |
| \ \ \ \ \ \ \ \ \ \ \ \ \ \ \ \ \ \ \ | borrowed from this Company per Bond, and which Half Year's Interest is hereby discharged.  Sultavan—Secretary.                      |
|                                       | L. No. 4.5.5.1                                                                                                                      |
|                                       | . 2                                                                                                                                 |
|                                       | Interest 3: 8: H = Edinburgh, 190                                                                                                   |
|                                       | Edinburgh, 190                                                                                                                      |
|                                       | Interest 3: 8: H = 16  Edinburgh, 190.                                                                                              |