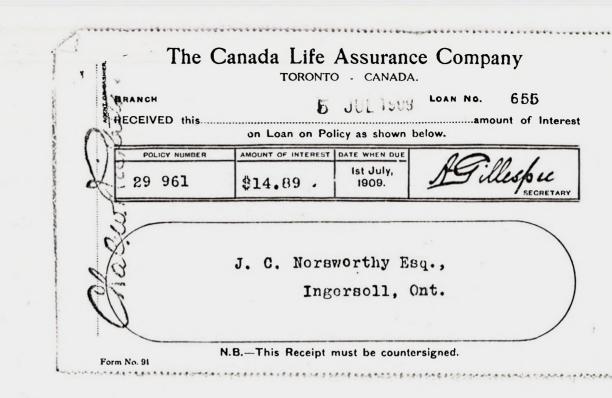

|           |            |                   |
| · <b>V</b> 0.20 | a fe of Interest            | 245                                     |           | (Octors    |                   |
|                 | Interest on arrears, Total, | 245                                     | _         | An (2)     | Cl Treasurer.     |
|                 | Less paid as above,         | 245-                                    |           | Me Oh      | Menne Teller.     |
| E. & O. E.      | Balance in arrears,         |                                         |           |            |                   |

BRITISH-AMERICAN TOBACCO COMPANY,

LONDON, March 12 1917.

RECEIVED OF M It Nossworthy. Five Pounds—



61050

BRITISH-AMERICAN TOBACCO COMPANY, LIMITED.

n. Tyrer

ASSISTANT CASHIEL

£ 5-0-0





| The Hamilton Pr                    | eovident e          | & Loan Society. No. 87242    |
|------------------------------------|---------------------|------------------------------|
| \$8750 Becci                       | red from I T        | Hamilton, Ont., Sely 4- 1905 |
|                                    | red from I reserved | Dollars, proceeds            |
| when paid to be applied on account | t of Mortgage       | No. 8283                     |
| Instalment due July 1/05           | 8750                |                              |
|                                    |                     | Jerril Treasurer.            |
| Interest on arrears,               |                     | Mr. Brown                    |
| Less paid as above,                |                     |