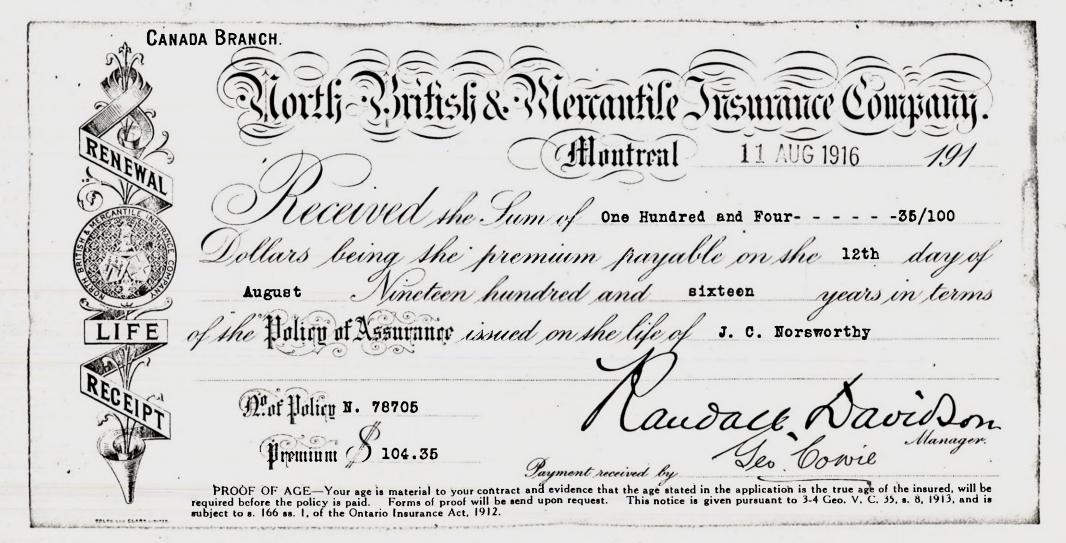

|                                                                                                                                                                                                                                                                                                                                                                                                                                                                                                                                                                                                                                                                                                                                                                                                                                                                                                                                                                                                                                                                                                                                                                                                                                                                                                                                                                                                                                                                                                                                                                                                                                                                                                                                                                                                                                                                                                                                                                                                                                                                                                                                | Canada Branch, Insurance Jourpany                                                                                                                                                                           |
|--------------------------------------------------------------------------------------------------------------------------------------------------------------------------------------------------------------------------------------------------------------------------------------------------------------------------------------------------------------------------------------------------------------------------------------------------------------------------------------------------------------------------------------------------------------------------------------------------------------------------------------------------------------------------------------------------------------------------------------------------------------------------------------------------------------------------------------------------------------------------------------------------------------------------------------------------------------------------------------------------------------------------------------------------------------------------------------------------------------------------------------------------------------------------------------------------------------------------------------------------------------------------------------------------------------------------------------------------------------------------------------------------------------------------------------------------------------------------------------------------------------------------------------------------------------------------------------------------------------------------------------------------------------------------------------------------------------------------------------------------------------------------------------------------------------------------------------------------------------------------------------------------------------------------------------------------------------------------------------------------------------------------------------------------------------------------------------------------------------------------------|-------------------------------------------------------------------------------------------------------------------------------------------------------------------------------------------------------------|
| Or Co                                                                                                                                                                                                                                                                                                                                                                                                                                                                                                                                                                                                                                                                                                                                                                                                                                                                                                                                                                                                                                                                                                                                                                                                                                                                                                                                                                                                                                                                                                                                                                                                                                                                                                                                                                                                                                                                                                                                                                                                                                                                                                                          | '                                                                                                                                                                                                           |
| ANTILLE STATE OF THE STATE OF T | Prom James & Borsworthy Lughth day of Sexterniller 1903                                                                                                                                                     |
|                                                                                                                                                                                                                                                                                                                                                                                                                                                                                                                                                                                                                                                                                                                                                                                                                                                                                                                                                                                                                                                                                                                                                                                                                                                                                                                                                                                                                                                                                                                                                                                                                                                                                                                                                                                                                                                                                                                                                                                                                                                                                                                                | from James & Norsworthy f  The sum of One Hundred and Four                                                                                                                                                  |
|                                                                                                                                                                                                                                                                                                                                                                                                                                                                                                                                                                                                                                                                                                                                                                                                                                                                                                                                                                                                                                                                                                                                                                                                                                                                                                                                                                                                                                                                                                                                                                                                                                                                                                                                                                                                                                                                                                                                                                                                                                                                                                                                | for Insuring the sum of \$5000. — on the Life — of — Airnself — agreeable to the conditions of Policy. 1018705 from the Swelfth—day of august—1903 to the Eleventh day of February Vinetery hundred 4 Four— |
|                                                                                                                                                                                                                                                                                                                                                                                                                                                                                                                                                                                                                                                                                                                                                                                                                                                                                                                                                                                                                                                                                                                                                                                                                                                                                                                                                                                                                                                                                                                                                                                                                                                                                                                                                                                                                                                                                                                                                                                                                                                                                                                                | Willie Eleventh day of February Vinetery hundred & Four-                                                                                                                                                    |
| . <b>6</b> 6.                                                                                                                                                                                                                                                                                                                                                                                                                                                                                                                                                                                                                                                                                                                                                                                                                                                                                                                                                                                                                                                                                                                                                                                                                                                                                                                                                                                                                                                                                                                                                                                                                                                                                                                                                                                                                                                                                                                                                                                                                                                                                                                  | 95 10435 Munc Donald<br>Secretary                                                                                                                                                                           |