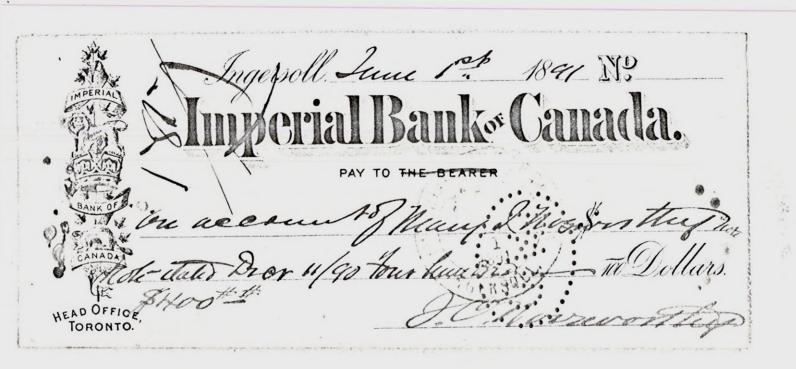

or waive forfeitures.



| The Hamilton P                            | rovident &      | Loan Society. No. 89711                                                 |
|-------------------------------------------|-----------------|-------------------------------------------------------------------------|
| \$ 96 25<br>Cheque Kinety six             | ved from 60     | amillon, Ont., Sany H 1909<br>Forsworthy Tugusoll  25 Dollars, proceeds |
| Interest on arrears,  Less paid as above, | 1 of Mortgage S | No. 8203  100  Junil Treasurer.  Me Bochery Teller.                     |
| E. & O. E. Balance in Arrears,            |                 |                                                                         |



Yarswarling Tidde M. Jr. 5910:

### The Mutual Life Assurance Company of Canada.



№ 13612 F

WATERLOO, ONT. MAY 20 1908 190

### The Mutual Life Assurance Company of Canada.

| Received the sum of Twenty-seven            |                  | XX Dollars,    |
|---------------------------------------------|------------------|----------------|
| being Interest on Loan on Policy            | No. 10035-10036  | on the life of |
|                                             | J.C. Norsworthy, |                |
| # 10035- \$10.50, # 10036- \$16.50<br>27.00 | (9)50            | Jement.        |
| \$ 27.00                                    | •                | Cashier.       |



RENEWAL RECEIPT

of the above amount has been made.

or discharge contracts, or waive forfeitures.

POLICY NO. 10 035

### The Mutual Life Assurance Company of Canada

|