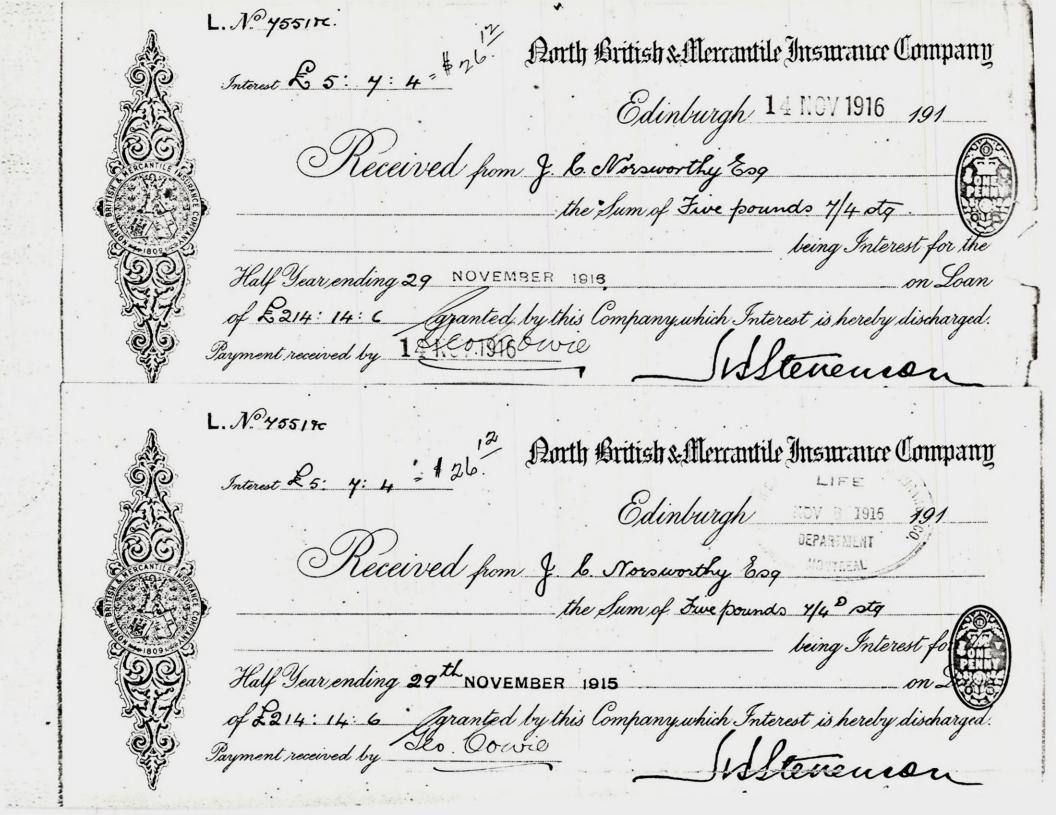

| L. No. 4551                              |                                                         |
|------------------------------------------|---------------------------------------------------------|
| Interest & 3 4 6 7 16 44.                | THE NORTH BRITISH AND MERCANTILE INSURANCE OFFICE,      |
| Interest & J                             | Edinburgh, NOV 15 1905 190                              |
| 012                                      |                                                         |
| Olecewed from                            | the Sum of Three Counds 4/6 Sta                         |
| <u> </u>                                 | II MIVING                                               |
| to 29 th November 1906                   | being the Interest for the Half fear  on [ 136: 12: 10. |
|                                          | nd which Half Year's Interest is hereby discharged.     |
| y and company per seems, and             |                                                         |
|                                          | Mtwerson, Secretary.                                    |
|                                          |                                                         |
| L. No. 4.551                             | THE NORTH BRITISH AND MEBCANTILE PRINCIPANCE OFFICE,    |
| Interest £3:8:H: 16.63                   | Edinburgh, NOV 5 1907                                   |
|                                          | Eathourgh; Nov 5 25 150                                 |
| Received from                            | ames b Nonworthubsa                                     |
| ^                                        |                                                         |
|                                          | the Sum of Three Tounds 1H / Ita                        |
| 00 / 1000                                | being the Interest for the Half Year                    |
|                                          | on f 136: 12: 10                                        |
| borrowed from this Company per Bond, and | d which Half Year's Interest is hereby discharged.      |
|                                          | 73.2.2/11 -11 - C.                                      |
|                                          | Actuary 7                                               |

Mummer min bertuind meeting CANADA BRANCH.

| L. No. 7551        |                                                                           |
|--------------------|---------------------------------------------------------------------------|
| Interest £3: 8:4 = | THE NORTH BRITISH AND MERCANTILE INSURANCE OFFICE,  Edinburgh, MAY 11 190 |
| Received fr        | om James 6. Norsworthy Esq the Sum of Three Pounds 8/4 Stq                |
|                    | the Sum of Shree Voundo 8/4 Stg  being the Interest for the Half Year     |
| to 29 May 1909     | on £136:12:10                                                             |
|                    | ond, and which Half Year's Interest is hereby discharged.  Secretary.     |

| •                                     | THE NORTH BRITISH AND MERCANTILE INSURANCE OFFICE.  Interest f3: 8: 4  Edinburgh Nov 20 1909  Received from James ( Norsworthy log) |
|---------------------------------------|-------------------------------------------------------------------------------------------------------------------------------------|
|                                       | the Sum of Three Founds 8/4 Sty.  being the Interest for the Half Year                                                              |
|                                       | to 29 November 1909 on £136: 12:10                                                                                                  |
| \ \ \ \ \ \ \ \ \ \ \ \ \ \ \ \ \ \ \ | borrowed from this Company per Bond, and which Half Year's Interest is hereby discharged.  Sultavan—Secretary.                      |
|                                       | L. No. 4.5.5.1                                                                                                                      |
|                                       | . 2                                                                                                                                 |
|                                       | Interest 3: 8: H = Edinburgh, 190                                                                                                   |
|                                       | Edinburgh, 190                                                                                                                      |
|                                       | Interest 3: 8: H = 16  Edinburgh, 190.                                                                                              |

| 63                           | THE NORTH RRITISH AND MERCANTHE ANSURANC | E OFFICE                                                                                           |
|------------------------------|------------------------------------------|----------------------------------------------------------------------------------------------------|
| 4 = \$ 16.                   | Edinburg MAY 21 1910                     | 19                                                                                                 |
| ived from JC. Nors           | worthy En                                |                                                                                                    |
| the Sum o                    | being the Interest for the Half          | f Year                                                                                             |
| •                            | on £136:12:                              | 10                                                                                                 |
| pany per Bond, and which Hai |                                          |                                                                                                    |
|                              | ived from JC Norse the Sum of            | ived from J.C. Norsworthy E. Sty  the Sum of Three Pounds 8/4 Sty  being the Interest for the Half |

maning the same with the same

| L. No 45.5.                                    | •                                                             |
|------------------------------------------------|---------------------------------------------------------------|
| Interest £3: 8:4 - \$ 16.                      | THE NORTH BRITISH AND MERCANTILE INSURANCE OFFICE,  Edinburgh |
| Received from J.C.                             | Norsworthy Eg                                                 |
|                                                | being the Interest for the Half Year                          |
|                                                | on £136:12:10                                                 |
| borrowed from this Company per Bond, and which | // \)                                                         |
|                                                | Secretary.                                                    |