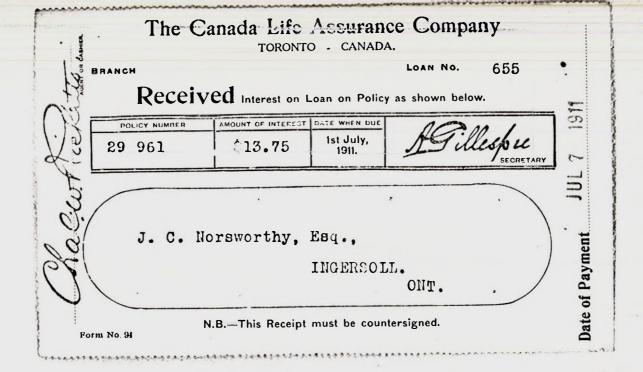

stated for Me year due the toth day of February 1901 upon the life of J. C. Mors worthy agreeably with the terms of Policy of the above number EXAMINED G. O. Ol.

RENEWAL RECEIPT

POLICY NO. 10,036

### The Mutual Life Assurance Company of Canada

**STATEMENT** 

To 1 Years Prem., \$ 61.92

3.09

By Surplus, \$\_

Dr.

Balance, Dr. \$ 58.83

Form 25 50m-8-10 R.D.&Co.

WATERLOO, ONT., Nov.1st., 1910.

Assurance on the life of

Agent or Cashier

Jas. C. Norsworthy.

Received the premium due this day on this

policy as per statement.

This receipt is valid only when countersigned by the agent or cashier of the company, to whom payment of the above amount has been made.

Agents are not authorized to make, alter or discharge contracts, or waive forfeitures.

Ingersoll, Ont.

Managing Director



RENEWAL RECEIPT

Porm 25 50m-8-10 R.D.&Co. 10.09 0

POLICY NO. 10,035

## The Mutual Tite Agairance Commann

| <u> </u>                |           | 2414141111          | 2111                                | 4 AND THE CHILL                        | onumanii)          | nr    | Canana    | 0       |         |
|-------------------------|-----------|---------------------|-------------------------------------|----------------------------------------|--------------------|-------|-----------|---------|---------|
| STATEMENT<br>Dr.        |           |                     | Carried States                      | 11/2                                   | WATERLOO,          | ONT., | Nov.lst   | ,1910.  |         |
| To_1 Years Prem., \$_22 | .56       |                     | ما ما ما