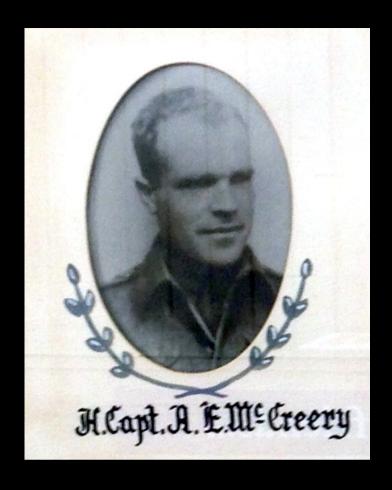

# Albert Edmund McCreery

1918 - 1945

He was a chaplain, and he was unarmed.

Albert E. McCreery, padre to the Canadian Grenadier Guards, held the rank of Honorary Captain. He was first buried under a small wooden cross in the Lutheran churchyard in the German hamlet of Wiefelstede west of Bremen. A photograph taken a few weeks later shows Albert's brother, Kenneth, desolate and bewildered, wringing his beret in his hands as he stands by the grave.