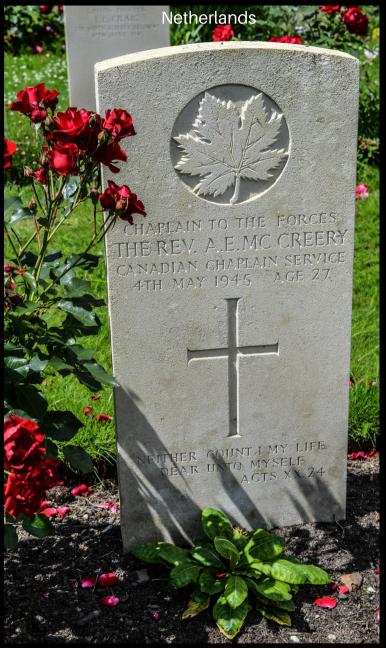

No one knows how Capt. McCreery died. The Official History of the Canadian Army in the Second World War, written in 1955, can cite only "circumstances which remain obscure." His body, run through with bullets, was found a few days later in the boggy terrain between the Dutch-German border and the North Sea. (The body of his fellow officer, Lieutenant N. A. Goldie, was not found.) By then, the fighting was, in theory, finished. So it is quite possible that Capt. McCreery was the last Canadian killed in combat in the European war.

He was a chaplain, and he was unarmed.

Albert E. McCreery, padre to the Canadian Grenadier Guards, held the rank of Honorary Captain. He was first buried under a small wooden cross in the Lutheran churchyard in the German hamlet of Wiefelstede west of Bremen. A photograph taken a few weeks later shows Albert's brother, Kenneth, desolate and bewildered, wringing his beret in his hands as he stands by the grave.