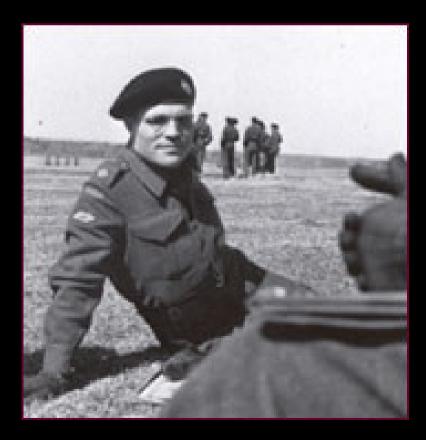

#### SOLDIER OF GOD: The last Canadian hero

BY ALLEN ABEL Special to The Globe and Mail Toronto

SOMETIME in the afternoon of May 4, 1945, in the final hours of Canada's engagement in the European phase of the Second World War, a 27-year-old officer named Albert McCreery, son of an Irish Protestant dairy farmer from Ingersoll, Ont., left his regiment's base camp in northwestern Germany to try to locate wounded Canadian prisoners. The injured men, Captain McCreery told his comrades before he set off, were being abandoned by fleeing Nazi troops. He had to find them. Another officer went with him. They never came back.