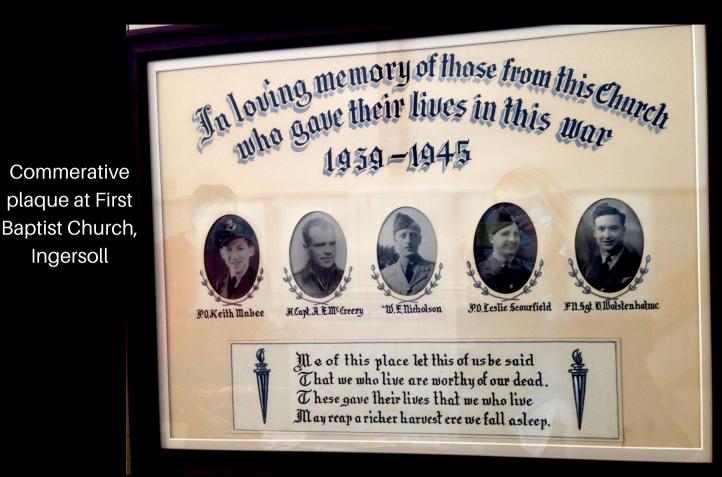

He was a chaplain, and he was unarmed.

Albert E. McCreery, padre to the Canadian Grenadier Guards, held the rank of Honorary Captain. He was first buried under a small wooden cross in the Lutheran churchyard in the German hamlet of Wiefelstede west of Bremen. A photograph taken a few weeks later shows Albert's brother, Kenneth, desolate and bewildered, wringing his beret in his hands as he stands by the grave.