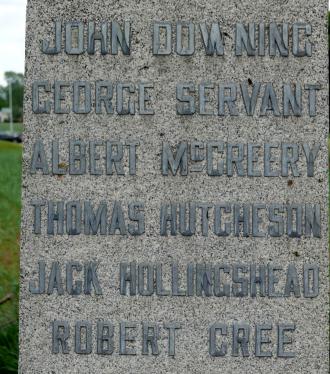

ted Baptist Convention of Ontario and Quebec to allow him to be ordained in England in order that he might join the chaplain services. He was previously reported as missing.

During his university course he held student pastorates at Burford and Niagara Falls.

Besides his mother he is survived by two sisters, Margaret at Ottawa and Eva at home, a brother, Kenneth overseas and his grandmother, Mrs. E. Edmunds, Ingersoll.

Source Citation: "SOLDIER OF GOD The last Canadian hero.

The final Canadian casualty on European battlefields was very probably Albert E. McCreery of Ingersoll, Ont., a padre to the Canadian Grenadier Guards. Unarmed, he died in German territory as he looked for injured soldiers from his homeland. (FOCUS)." Globe & Mail (Toronto, Canada) (May 6, 1995)



Zorra Cenotaph



### DR. C.M. JOHNSTON'S PROJECT Discover McMaster's World War II Honour Roll

Albert Edmund McCreery was the second youngest of a family of four children born to Samuel and Loretta McCreery, residents of the cheesemaking town of Ingersoll, Ontario. Like his siblings, Margaret, Eva, and Kenneth, he was raised by his mother to be a devout Baptist, presumably with the approval of his Irish-born father, an Anglican. Some time after Albert's arrival on 4 January 1918, the family moved to the nearby countryside when the father decided to go into farming. The mother and children, however, continued to worship at Ingersoll's First Baptist Church, the virtual focal point of their lives. A country boy, Albert attended the local version of the little red schoolhouse and regularly showed up at the v