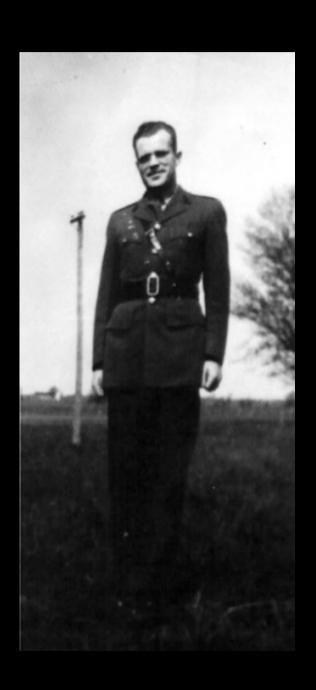

He was a chaplain, and he was unarmed.

Albert E. McCreery, padre to the Canadian Grenadier Guards, held the rank of Honorary Captain. He was first buried under a small wooden cross in the Lutheran churchyard in the German hamlet of Wiefelstede west of Bremen. A photograph taken a few weeks later shows Albert's brother, Kenneth, desolate and bewildered, wringing his beret in his hands as he stands by the grave.